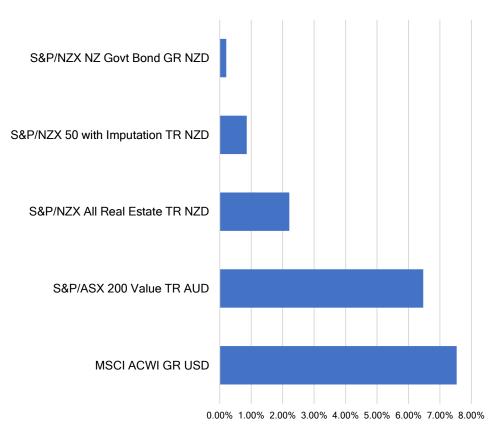

#### **Shares**

The New Zealand share market made a small positive return in the June Quarter of 0.7%. Smaller companies Arvida and Pacific Edge made the largest gains.

Milk companies A2 Milk and Fonterra had the largest percentage falls. Over the quarter Australian and International shares outperformed New Zealand.

The ASX 200 index increased 7% in NZ\$ terms and the MSCI ACWI 7.8%.

The information technology sector made the largest positive contribution in June.

#### **Fixed Interest**

The inflation outlook buffeted fixed interest returns. The need for higher interest rates to combat increased inflation expectations negatively impacts existing bond yields.

New Zealand fixed interest achieved marginally positive returns over the quarter with Local Authority Bonds providing the highest return. Global fixed income outperformed domestic with a 1.3% return.

## **Property**

The New Zealand real estate sector outperformed the general equity market over the quarter. Large property companies reported continuing asset appreciation with some asset recycling evident.

The sector recorded a 2.2% positive return over the 3-month period.