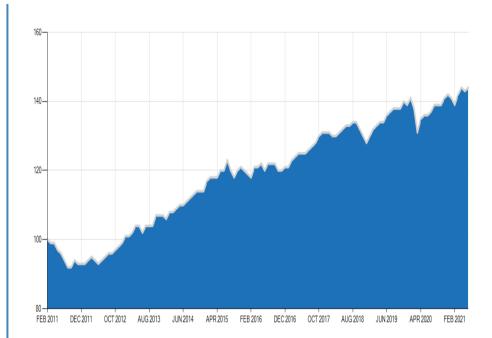

# Portfolio Performance Graph

From 01 Apr 2021 to 30 Jun 2021

| Investment Return | Your Portfolio |
|-------------------|----------------|

| Last 3 Months To 30/06/2021  | 2.92%  |  |
|------------------------------|--------|--|
| Last 12 Months To 30/06/2021 | 8.25%  |  |
| Since Inception              | 55.23% |  |

The portfolio returns for all periods are net of tax and fees (where known) and money weighted.

The returns are for the period selected and not expressed as a per annum return.

Values are expressed in NZ dollars and reflect gains and losses due to foreign exchange fluctuations.