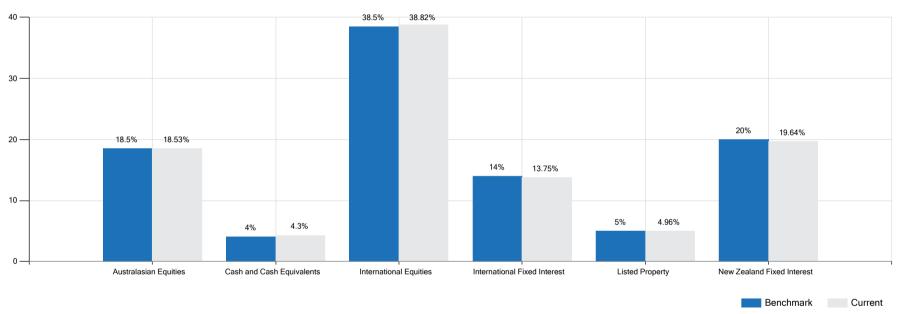

**Asset Allocation** 

From 01 Apr 2021 to 30 Jun 2021

#### Selected Balanced Portfolio:

| ReportClass                  | Current<br>Amount | Current<br>% | Benchmark<br>% | Variance<br>% | Variance<br>Amount |
|------------------------------|-------------------|--------------|----------------|---------------|--------------------|
| International Equities       | \$36,787.32       | 38.82%       | 38.50%         | 0.32%         | \$303.27           |
| New Zealand Fixed Interest   | \$18,616.09       | 19.64%       | 20.00%         | -0.36%        | -\$341.17          |
| Australasian Equities        | \$17,561.55       | 18.53%       | 18.50%         | 0.03%         | \$28.43            |
| International Fixed Interest | \$13,027.11       | 13.75%       | 14.00%         | -0.25%        | -\$236.93          |
| Listed Property              | \$4,704.85        | 4.96%        | 5.00%          | -0.04%        | -\$37.91           |
| Cash and Cash Equivalents    | \$4,073.85        | 4.30%        | 4.00%          | 0.30%         | \$284.31           |
| Total                        | \$94,770.76       |              |                |               |                    |