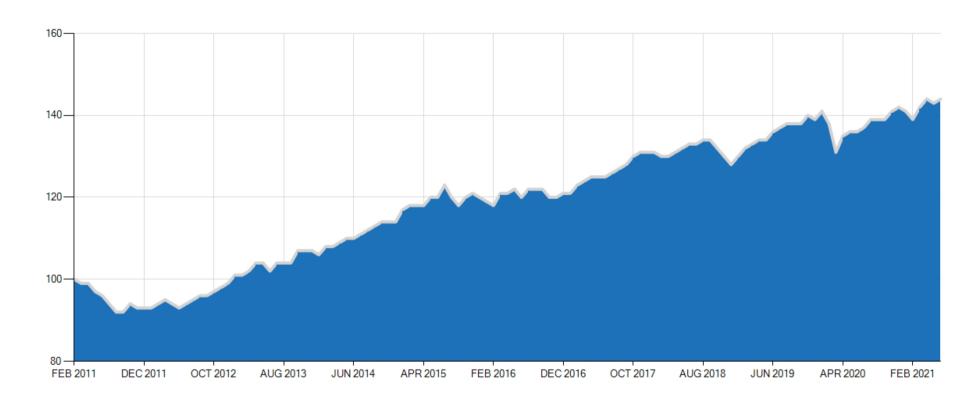

# Portfolio Performance Graph

From 01 Apr 2021 to 30 Jun 2021

| Investment Return | Your Portfolio |
|-------------------|----------------|

| Last 3 Months To 30/06/2021  | 2.92%  |  |
|------------------------------|--------|--|
| Last 12 Months To 30/06/2021 | 8.25%  |  |
| Since Inception              | 55.23% |  |

The portfolio returns for all periods are net of tax and fees (where known) and money weighted.

The returns are for the period selected and not expressed as a per annum return.

Values are expressed in NZ dollars and reflect gains and losses due to foreign exchange fluctuations.