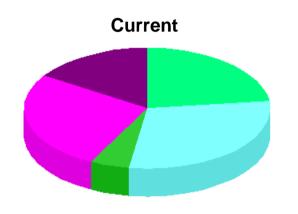

#### Selected Balanced Portfolio

| Report Class               | <b>Current Amount</b> | Current % | Benchmark % | Variance % | Amount Variance |
|----------------------------|-----------------------|-----------|-------------|------------|-----------------|
| Australasian Equities      | 5,593.95              | 15.83%    | 15.50%      | 0.33%      | 116.60          |
| ■ International Equities   | 9,415.69              | 26.65%    | 26.50%      | 0.15%      | 53.00           |
| Listed Property            | 1,813.34              | 5.13%     | 5.00%       | 0.13%      | 45.93           |
| New Zealand Fixed Interest | 10,384.09             | 29.39%    | 30.00%      | -0.61%     | -215.53         |
| Other                      | 1,079.21              | 3.05%     | 3.00%       | 0.05%      | 17.67           |
| Cash and Cash Equivalents  | 7,046.10              | 19.94%    | 20.00%      | -0.06%     | -21.20          |
| Total                      | \$35,332.38           |           |             |            |                 |