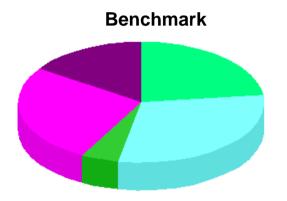

#### Selected Balanced Portfolio

| Report Class               | <b>Current Amount</b> | Current % | Benchmark % | Variance % | Amount Variance |
|----------------------------|-----------------------|-----------|-------------|------------|-----------------|
| Australasian Equities      | 5,593.95              | 15.83%    | 15.50%      | 0.33%      | 116.60          |
| ■ International Equities   | 9,415.69              | 26.65%    | 26.50%      | 0.15%      | 53.00           |
| Listed Property            | 1,813.34              | 5.13%     | 5.00%       | 0.13%      | 45.93           |
| New Zealand Fixed Interest | 10,384.09             | 29.39%    | 30.00%      | -0.61%     | -215.53         |
| Other                      | 1,079.21              | 3.05%     | 3.00%       | 0.05%      | 17.67           |
| Cash and Cash Equivalents  | 7,046.10              | 19.94%    | 20.00%      | -0.06%     | -21.20          |
| Total                      | \$35,332.38           |           |             |            |                 |