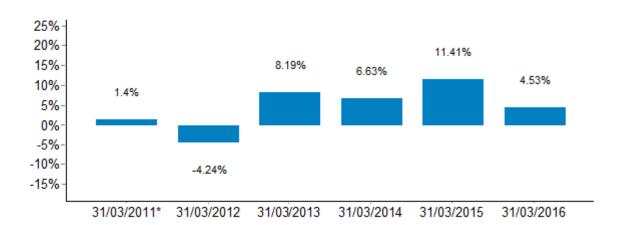

### Mr A G Sample HISTORICAL PORTFOLIO PERFORMANCE

| Year Ending | Opening PV | Contributed | Withdrawn | Transfers | Closing PV Ga | in or Loss(-) | Return % |
|-------------|------------|-------------|-----------|-----------|---------------|---------------|----------|
| 31/03/2011  | 0.00       | 43,402.37   | 0.00      | 0.00      | 43,972.94     | 570.57        | 1.40% *  |
| 31/03/2012  | 43,972.94  | 0.00        | 10,000.00 | 0.00      | 32,150.75     | -1,822.19     | -4.24%   |
| 31/03/2013  | 32,150.75  | 0.00        | 5,000.00  | 0.00      | 29,138.88     | 1,988.13      | 8.19%    |
| 31/03/2014  | 29,138.88  | 0.00        | 0.00      | 0.00      | 30,872.99     | 1,734.11      | 6.63%    |
| 31/03/2015  | 30,872.99  | 0.00        | 0.00      | 0.00      | 34,186.43     | 3,313.44      | 11.41%   |
| 31/03/2016  | 34,186.43  | 0.00        | 0.00      | 0.00      | 35,332.38     | 1,145.95      | 4.53%    |