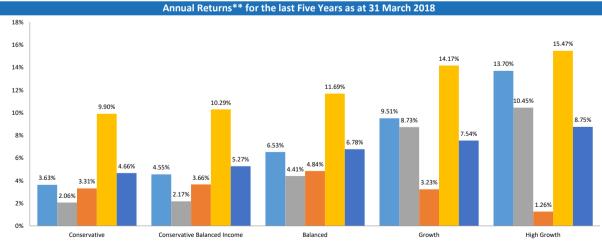

| Select Wealth Management - Model Portfolio Returns as at 31 May 2018           |         |         |        |             |             |              |  |  |  |
|--------------------------------------------------------------------------------|---------|---------|--------|-------------|-------------|--------------|--|--|--|
| (After Fund Managers fees, Before Select and Adviser Service Fees, Before Tax) |         |         |        |             |             |              |  |  |  |
|                                                                                | 3 Month | 6 Month | 1 Year | 3 Year p.a. | 5 Year p.a. | 10 Year p.a. |  |  |  |
|                                                                                | NZD     | NZD     | NZD    | NZD         | NZD         | NZD          |  |  |  |
| Selected Conservative Portfolio                                                | 1.43%   | 1.40%   | 4.59%  | 4.58%       | 6.14%       | N/A          |  |  |  |
| Selected Conservative Balanced Income Portfolio                                | 2.06%   | 1.84%   | 6.77%  | 5.07%       | 6.89%       | N/A          |  |  |  |
| Selected Balanced Portfolio                                                    | 1.82%   | 2.02%   | 8.54%  | 6.63%       | 8.30%       | N/A          |  |  |  |
| Selected Growth Portfolio                                                      | 2.29%   | 2.29%   | 11.76% | 8.55%       | 10.13%      | N/A          |  |  |  |
| Selected High Growth Portfolio                                                 | 2.07%   | 2.09%   | 15.23% | 9.43%       | 11.33%      | N/A          |  |  |  |
| GBP Diversified Portfolio                                                      | 1.77%   | -1.64%  | 7.84%  | N/A         | N/A         | N/A          |  |  |  |
| GBP Balanced Growth Portfolio                                                  | 1.55%   | -1.83%  | 9.44%  | N/A         | N/A         | N/A          |  |  |  |